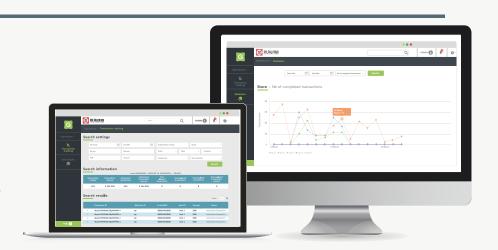

# WEB **PORTAL**

Analytics from SPARK Gateway help your clients monitor key performance indicators such as transaction amounts and peak days and times

((a) www.mssolutions-group.com

(+216) 71 715 001