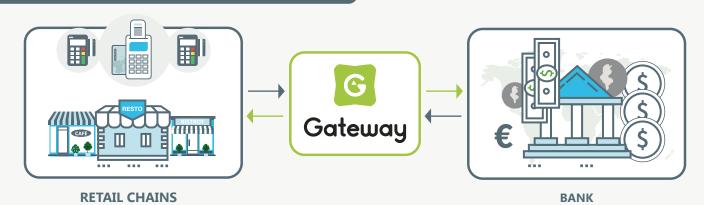

# SPARK GATEWAY GLOBAL PROCESS AND **DIAGRAM**

- Sending transaction data to the Gateway
- **Gateway Processing**
- Sending authorization request to the HOST
- Getting the reply
- Gateway: processing received message, archiving and sending a message to EPT
- Sending back transaction data to EPT

#### **RETAILERS**

**SPARK** 