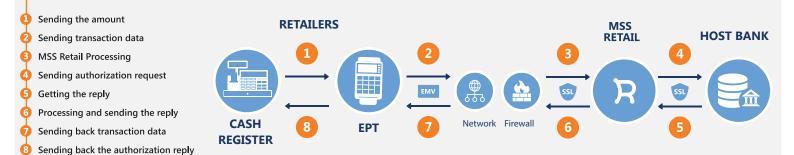

re consolidated to offer comprehensive business data and robust reporting and analytics for the entire network.

# **WHY** CHOOSE MSS RETAIL?







MSS RETAIL



**BANKS** 

### **PROCESSING**

Relocate EPT transaction processing and centralize it at MSS Retail level

### **INTEGRATED MONEY**

Integrate payment to merchants encashment system

### **MONITORING**

Provide merchants with a real-time transaction monitoring interface

## **Configurability**

of the solution at central level to manage merchant accounts, shops, EPT, banks, hosts...

of the solution according to protocol choice to adapt with the host

**Upgradeability** 

### **Flexibility**

of the solution when a new protocol is used by the HOST





## **BENEFITS** OF MSS RETAIL



# MSS RETAIL GLOBAL PROCESS AND **DIAGRAM**



## WEB **PORTAL**



Analytics from MSS Retail help your clients monitor key performance indicators such as transaction amounts and peak days and times





( www.mssolutions-group.com

(+216) 71 715 001