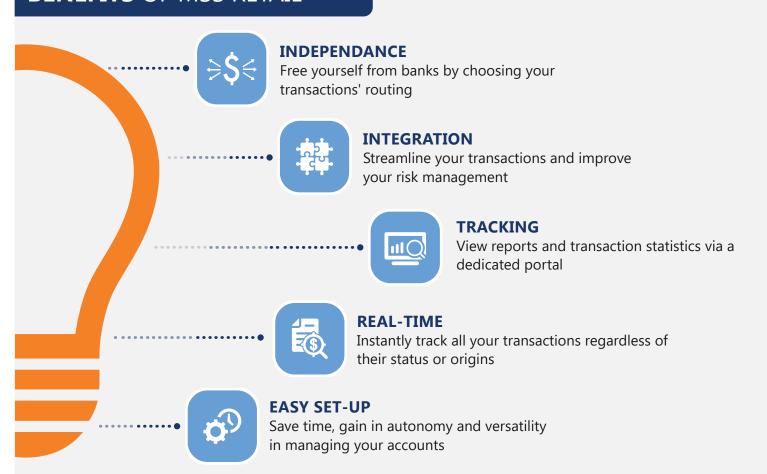

rated to the encashment system.

Transactions are consolidated to offer comprehensive business data and robust reporting and analytics for the entire network.

# **WHY** CHOOSE MSS RETAIL?







MSS RETAIL



**BANKS** 

### **PROCESSING**

Relocate EPT transaction processing and centralize it at MSS Retail level

### **INTEGRATED MONEY**

Integrate payment to merchants encashment system

### **MONITORING**

Provide merchants with a real-time transaction monitoring interface

## **Configurability**

of the solution at central level to manage merchant accounts, shops, EPT, banks, hosts...

of the solution according to protocol choice to adapt with the host

**Upgradeability** 

### **Flexibility**

of the solution when a new protocol is used by the HOST





## **BENEFITS** OF MSS RETAIL



# MSS RETAIL GLOBAL PROCESS AND **DIAGRAM**



## WEB **PORTAL**



Analytics from MSS Retail help your clients monitor key performance indicators such as transaction amounts and peak days and times





( www.mssolutions-group.com

(+216) 71 715 001