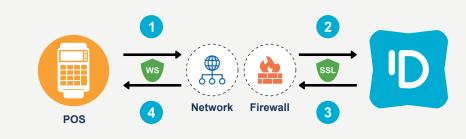

## PROCESS AND GLOBAL DIAGRAM OF MSS DRIVE

1 Sending terminal data to MSS Drive

Receiving data via MSS Drive

Processing received messages and sending response to the terminals

Returning data to terminals

Δ