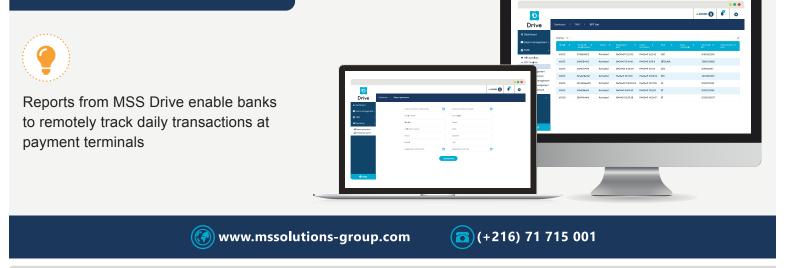

ost-effective solution with an easy-to-use ergonomic interface.

# WHY CHOOSE MSS DRIVE?





## THE BENEFITS OF MSS DRIVE



### **EXTRACT AND FOLLOW-UP**

Consult reports and terminal statistics via a dedicated portal



#### MONITORING

Benefit from a real-time and remote transaction monitoring interface



### **QUICK SETUP**

Save time and enjoy more ease and autonomy in managing your EPT park



#### UPDATE

Quickly take advantage of the latest application updates thanks to the TMS module



#### PROFITABILITY

Save on logistics and maintenance costs

## PROCESS AND GLOBAL DIAGRAM OF MSS DRIVE

1 Sending terminal data to MSS Drive

Receiving data via MSS Drive

Processing received messages and sending response to the terminals

Returning data to terminals

Δ



## MONITORING PORTAL