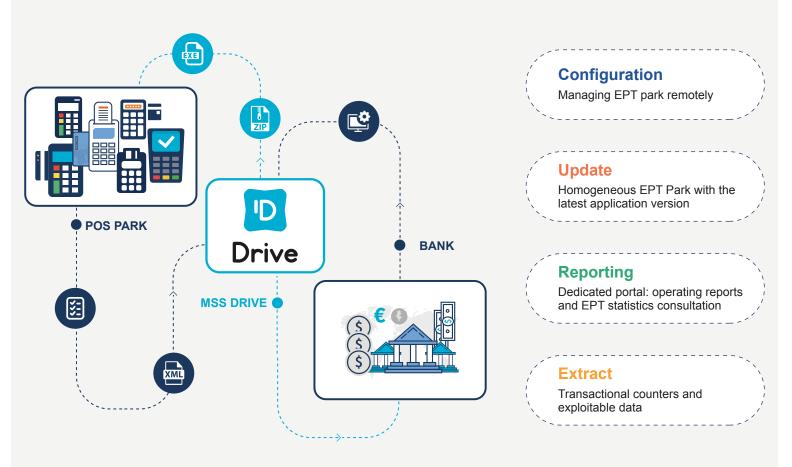

## PROCESS AND GLOBAL DIAGRAM OF MSS DRIVE

1 Sending terminal data to MSS Drive

Receiving data via MSS Drive

Processing received messages and sending response to the terminals

Returning data to terminals

Δ