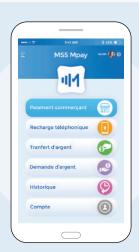

Designed by **MS Solutions**, **MSS Mpay** is a mobile payment gateway based on credit card or m-wallet

It has the following characteristics:

MULTI-OPERATORS:

impermeability or interoperability between telephone operators

- MULTI-BANK: accepting all bank cards
- MULTI CHANNEL: USSD and Android and iOS mobile application