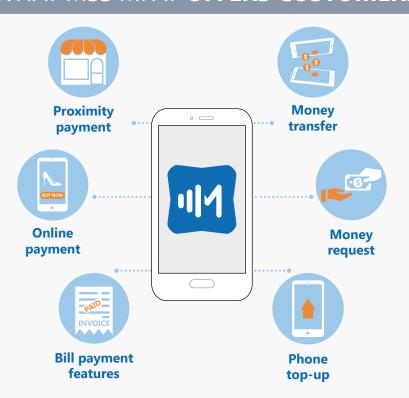

## WHAT MSS MPAY OFFERS CUSTOMERS

Pay safely in store or online. Send or receive money easily between subscribers. Simply turn your mobile into your preferred payment method.