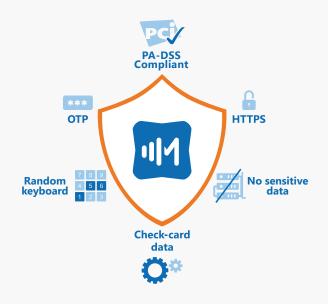

## **SECURITY STANDARDS**

#### **SECURE SOLUTION**

The solution guaranties ultra-fast, reliable and beginning to end secured transactions both at the level of the USSD compatible module and via a mobile application.

((a)) www.mssolutions-group.com